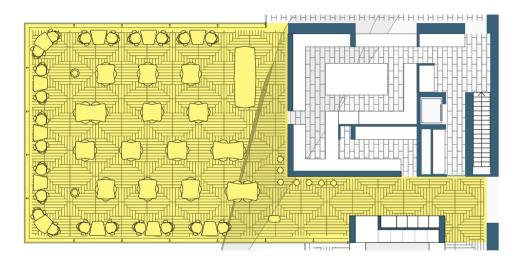

# Restaurant AlpiNN

**AREA:** 177.5 m<sup>2</sup>

**BAR AREA:** 38 m<sup>2</sup>

HEIGHT: 3 m

**SEATS:** 110

TECHNICAL EQUIPMENT: Bluetooth audio system, wi-fi

ARRANGEMENTS

# Food Space AlpiNN

AREA: 98 m<sup>2</sup> HEIGHT: 3 m SEATS: 30

TECHNICAL EQUIPMENT: Bluetooth audio system, wi-fi

# Terrace AlpiNN

**AREA:** 70 m<sup>2</sup>

**SEATS: 25** 

STANDING PLACES: 70

**TECHNICAL EQUIPMENT:** Bluetooth audio system, wi-fi

- 1. Theatre style: 200
- 2. Classroom style: 60
- 3. U-shape style: 68
- 4. Block style: 74

# Congress hall LUMEN

**AREA:** 171 m<sup>2</sup>

HEIGHT: 3.70 m

SEATS: 200

STANDING PLACES: 240

FURNITURE: 20 tables (h 74 cm), 35 coffee tables (h 110 cm)

**TECHNICAL EQUIPMENT:** equipment for presentations, wifi, audio system with microphone, screen and video projector, air conditioning