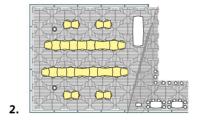

# Terrace AlpiNN

**AREA:** 70 m<sup>2</sup>

**SEATS: 25** 

STANDING PLACES: 70

**TECHNICAL EQUIPMENT:** Bluetooth audio system, wi-fi

- 1. Theatre style: 200
- 2. Classroom style: 60
- 3. U-shape style: 68
- 4. Block style: 74