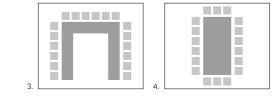

# Terrace AlpiNN

**AREA:** 70 m<sup>2</sup>

**SEATS: 25** 

STANDING PLACES: 70

**TECHNICAL EQUIPMENT:** Bluetooth audio system, wi-fi

- 1. Theatre style: 200
- 2. Classroom style: 60
- 3. U-shape style: 68
- 4. Block style: 74