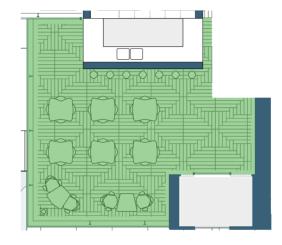

# Food Space AlpiNN

AREA: 98 m<sup>2</sup> HEIGHT: 3 m SEATS: 30

TECHNICAL EQUIPMENT: Bluetooth audio system, wi-fi

#### DINNER SEATING ARRANGEMENT: 88