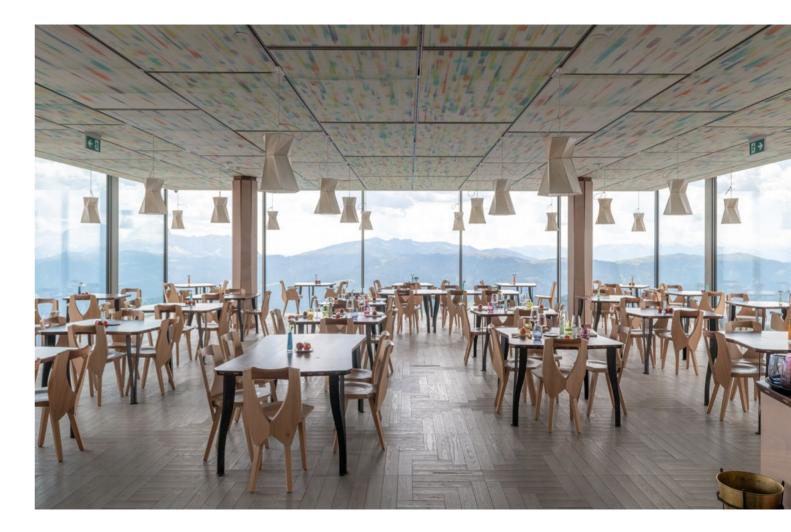

# Restaurant AlpiNN

**AREA:** 177.5 m<sup>2</sup>

**BAR AREA:** 38 m<sup>2</sup>

HEIGHT: 3 m

**SEATS:** 110

TECHNICAL EQUIPMENT: Bluetooth audio system, wi-fi

ARRANGEMENTS

The breath-taking view that you can enjoy from the top of Kronplatz at 2,275 metres above sea level, reaching from the Alps to the Dolomites, is incomparable.

The modern and dynamic architectural structure of the LUMEN museum meets the interiors of the AlpiNN restaurant designed by Martino Gamper, creating an unparalleled fascinating atmosphere. Furthermore, the Cook the Mountain cuisine concept enriches this experience a top the mountain, rendering it unique: it represents a complete offer, also providing the opportunity to use the terrace for organizing outdoor events.