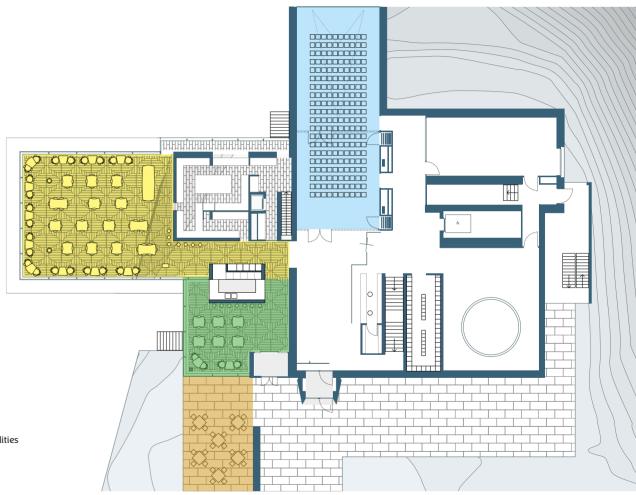

- Restaurant
- Food Space
- Terrace
- Congress hall

# Restaurant AlpiNN

**AREA:** 177.5 m<sup>2</sup>

**BAR AREA:** 38 m<sup>2</sup>

HEIGHT: 3 m

**SEATS:** 110

TECHNICAL EQUIPMENT: Bluetooth audio system, wi-fi

ARRANGEMENTS

# Food Space AlpiNN

AREA: 98 m<sup>2</sup> HEIGHT: 3 m SEATS: 30

TECHNICAL EQUIPMENT: Bluetooth audio system, wi-fi

# Terrace AlpiNN

**AREA:** 70 m<sup>2</sup>

**SEATS: 25** 

STANDING PLACES: 70

**TECHNICAL EQUIPMENT:** Bluetooth audio system, wi-fi

- 1. Theatre style: 200
- 2. Classroom style: 60
- 3. U-shape style: 68
- 4. Block style: 74

# Congress hall LUMEN

**AREA:** 171 m<sup>2</sup>

HEIGHT: 3.70 m

SEATS: 200

STANDING PLACES: 240

FURNITURE: 20 tables (h 74 cm), 35 coffee tables (h 110 cm)

**TECHNICAL EQUIPMENT:** equipment for presentations, wifi, audio system with microphone, screen and video projector, air conditioning