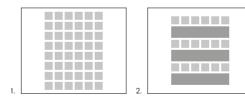

# Terrace AlpiNN

**AREA:** 70 m<sup>2</sup>

**SEATS: 25** 

STANDING PLACES: 70

**TECHNICAL EQUIPMENT:** Bluetooth audio system, wi-fi

- 1. Theatre style: 200
- 2. Classroom style: 60
- 3. U-shape style: 68
- 4. Block style: 74