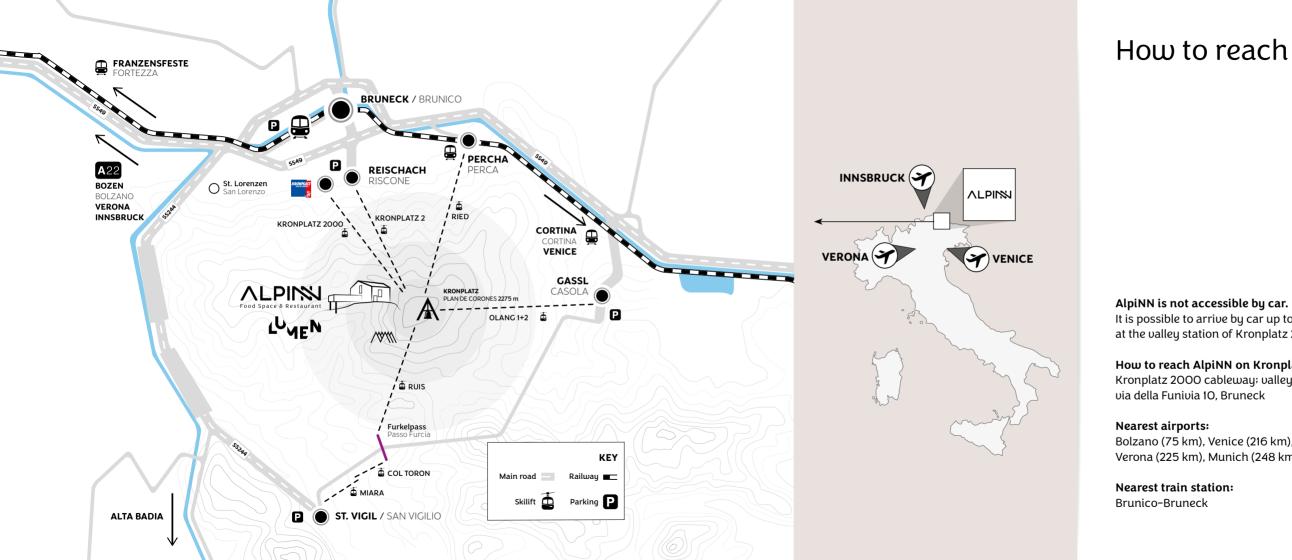

### How to reach us

It is possible to arrive by car up to the parking lot at the valley station of Kronplatz 2000 cableway in Riscone.

#### How to reach AlpiNN on Kronplatz:

Kronplatz 2000 cableway; valley station in Riscone,

Bolzano (75 km), Venice (216 km), Verona (225 km), Munich (248 km)