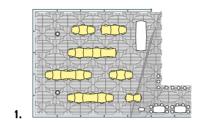

that you can enjoy from the top of Kronplatz at 2,275 metres above sea level, reaching from the Alps to the Dolomites, is incomparable.

The modern and dynamic architectural structure of the LUMEN museum meets the interiors of the AlpiNN restaurant designed by Martino Gamper, creating an unparalleled fascinating atmosphere. Furthermore, the Cook the Mountain cuisine concept enriches this experience a top the mountain, rendering it unique: it represents a complete offer, also providing the opportunity to use the terrace for organizing outdoor events.





- Restaurant
- Food Space
- Terrace
- Congress hall



#### Accessibility

For people with motor disabilities and on wheelchairs, there is an elevator that connects the mountain station of the cableway with AlpiNN.

# Restaurant AlpiNN











**AREA:** 177.5 m<sup>2</sup>

**BAR AREA:** 38 m<sup>2</sup>

HEIGHT: 3 m

**SEATS:** 110

TECHNICAL EQUIPMENT: Bluetooth audio system, wi-fi

ARRANGEMENTS



# Food Space AlpiNN



AREA: 98 m<sup>2</sup> HEIGHT: 3 m SEATS: 30

TECHNICAL EQUIPMENT: Bluetooth audio system, wi-fi

# Terrace AlpiNN



**AREA:** 70 m<sup>2</sup>

**SEATS: 25** 

STANDING PLACES: 70

**TECHNICAL EQUIPMENT:** Bluetooth audio system, wi-fi





- 1. Theatre style: 200
- 2. Classroom style: 60
- 3. U-shape style: 68
- 4. Block style: 74





# Congress hall LUMEN



**AREA:** 171 m<sup>2</sup>

HEIGHT: 3.70 m

SEATS: 200

STANDING PLACES: 240

FURNITURE: 20 tables (h 74 cm), 35 coffee tables (h 110 cm)

**TECHNICAL EQUIPMENT:** equipment for presentations, wifi, audio system with microphone, screen and vi