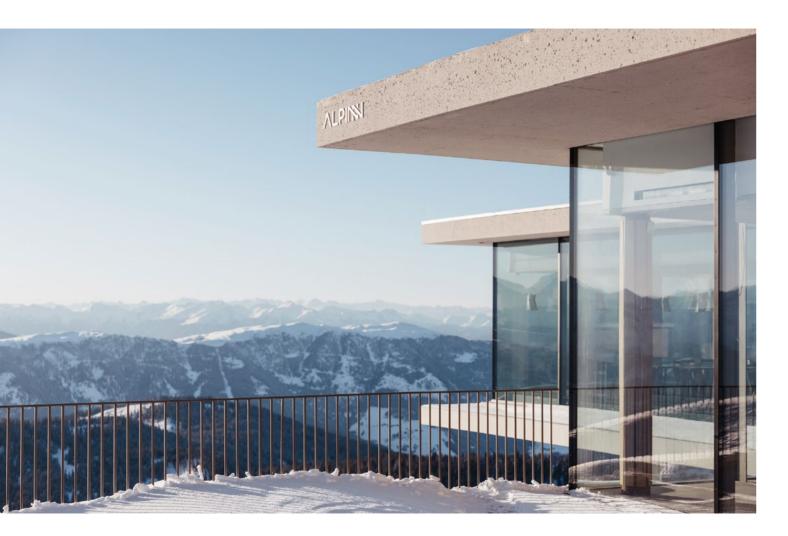

The breath-taking view that you can enjoy from the top of Kronplatz at 2,275 metres above sea level, reaching from the Alps to the Dolomites, is incomparable.

The modern and dynamic architectural structure of the LUMEN museum meets the interiors of the AlpiNN restaurant designed by Martino Gamper, creating an unparalleled fascinating atmosphere. Furthermore, the Cook the Mountain cuisine concept enriches this experience a top the mountain, rendering it unique: it represents a complete offer, also providing the opportunity to use the terrace for organizing outdoor events.