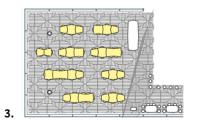

# Terrace AlpiNN

**AREA:** 70 m<sup>2</sup>

**SEATS: 25** 

STANDING PLACES: 70

**TECHNICAL EQUIPMENT:** Bluetooth audio system, wi-fi

- 1. Theatre style: 200
- 2. Classroom style: 60
- 3. U-shape style: 68
- 4. Block style: 74