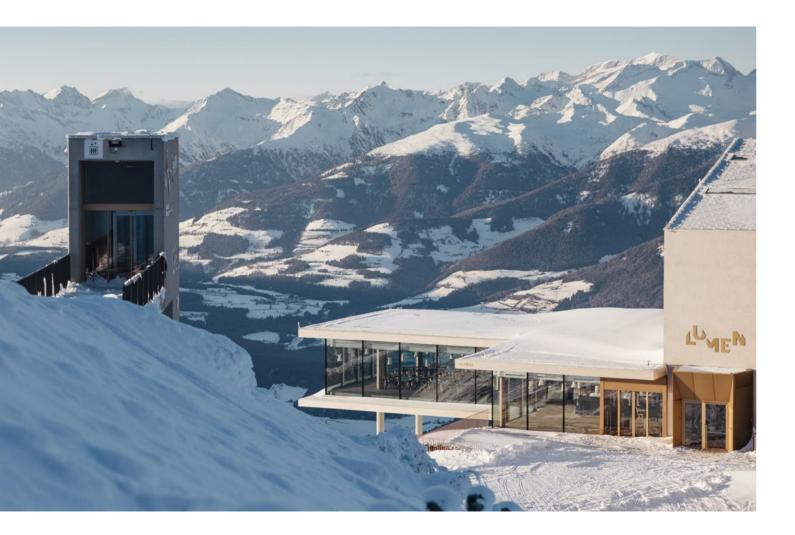

The breath-taking view that you can enjoy from the top of Kronplatz at 2,275 metres above sea level, reaching from the Alps to the Dolomites, is incomparable.

The modern and dynamic architectural structure of the LUMEN museum meets the interiors of the AlpiNN restaurant designed by Martino Gamper, creating an unparalleled fascinating atmosphere. Furthermore, the Cook the Mountain cuisine concept enriches this experience a top the mountain, rendering it unique: it represents a complete offer, also providing the opportunity to use the terrace for organizing outdoor events.

#### Accessibility

For people with motor disabilities and on wheelchairs, there is an elevator that connects the mountain station of the cableway with AlpiNN.