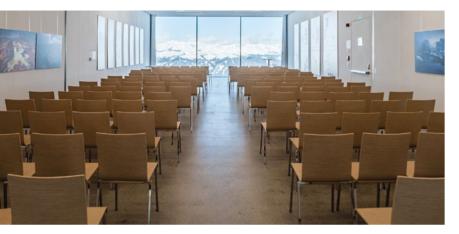

# Congress hall LUMEN

**AREA:** 171 m<sup>2</sup>

HEIGHT: 3.70 m

SEATS: 200

STANDING PLACES: 240

FURNITURE: 20 tables (h 74 cm), 35 coffee tables (h 110 cm)

**TECHNICAL EQUIPMENT:** equipment for presentations, wifi, audio system with microphone, screen and video projector, air conditioning