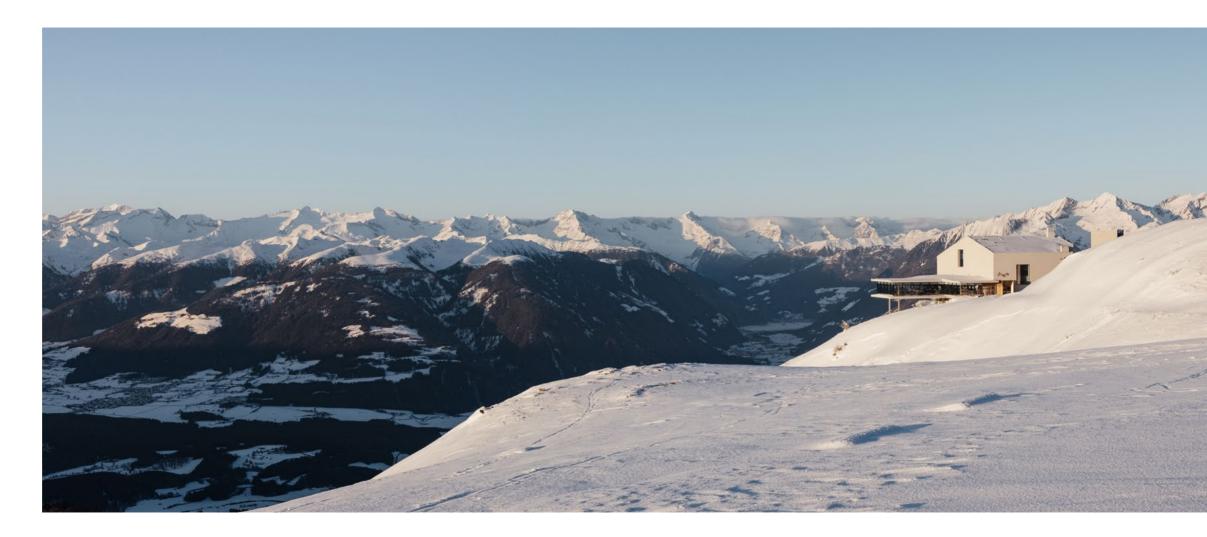

The breath-taking view that you can enjoy from the top of Kronplatz at 2,275 metres above sea level, reaching from the Alps to the Dolomites, is incomparable.

The modern and dynamic architectural structure of the LUMEN museum meets the interiors of the AlpiNN restaurant designed by Martino Gamper, creating an unparalleled fascinating atmosphere. Furthermore, the Cook the Mountain cuisine concept enriches this experience a top the mountain, rendering it unique: it represents a complete offer, also providing the opportunity to use the terrace for organizing outdoor events.