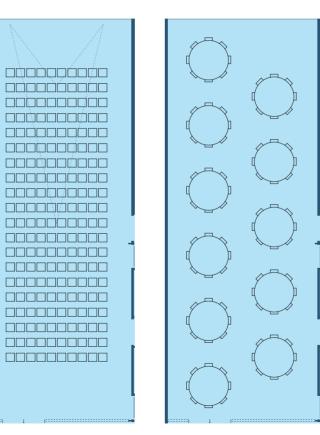

# Congress hall LUMEN

**AREA:** 171 m<sup>2</sup>

HEIGHT: 3.70 m

SEATS: 200

STANDING PLACES: 240

FURNITURE: 20 tables (h 74 cm), 35 coffee tables (h 110 cm)

**TECHNICAL EQUIPMENT:** equipment for presentations, wifi, audio system with microphone, screen and video projector, air conditioning

#### DINNER SEATING ARRANGEMENT: 88