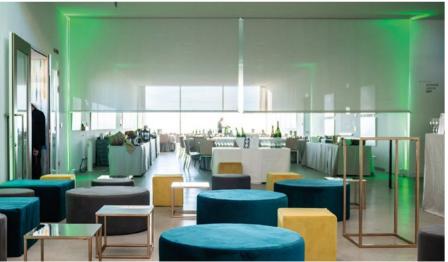

# Restaurant AlpiNN

**AREA:** 177.5 m<sup>2</sup>

**BAR AREA:** 38 m<sup>2</sup>

HEIGHT: 3 m

**SEATS:** 110

TECHNICAL EQUIPMENT: Bluetooth audio system, wi-fi

ARRANGEMENTS