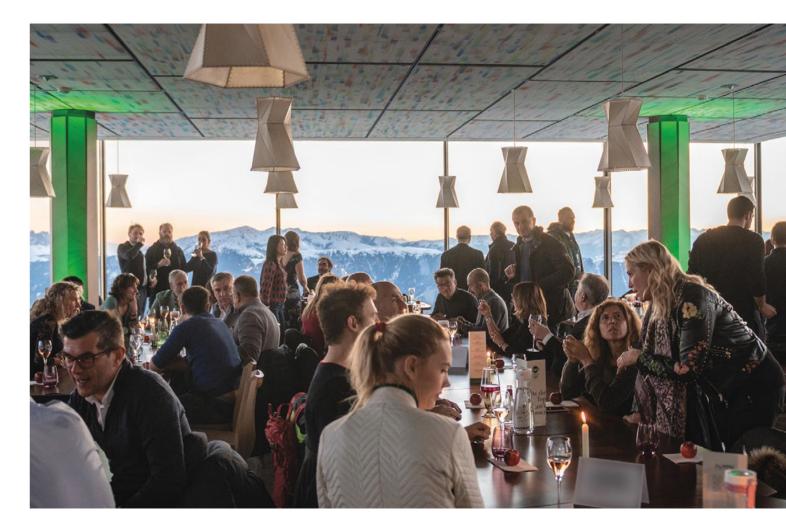

The breath-taking view that you can enjoy from the top of Kronplatz at 2,275 metres above sea level, reaching from the Alps to the Dolomites, is incomparable.

The modern and dynamic architectural structure of the LUMEN museum meets the interiors of the AlpiNN restaurant designed by Martino Gamper, creating an unparalleled fascinating atmosphere. Furthermore, the Cook the Mountain cuisine concept enriches this experience a top the mountain, rendering it unique: it represents a complete offer, also providing the opportunity to use the terrace for organizing outdoor events.